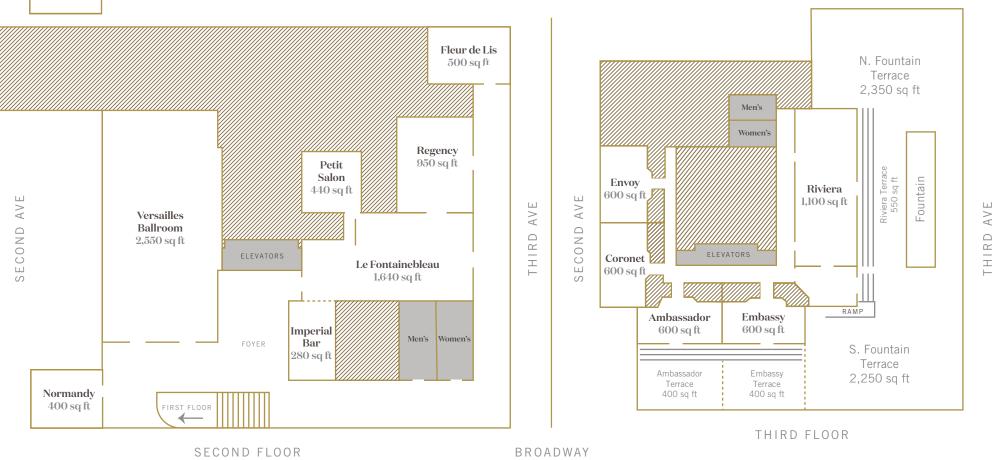

## MEETING SPACE -

| ROOM TYPE           | DIMENSIONS | SQ<br>FEET | CEILING<br>HEIGHT | RECEPTION | THEATRE | CLASSROOM | BANQUET | HOLLOW<br>SQUARE |
|---------------------|------------|------------|-------------------|-----------|---------|-----------|---------|------------------|
| VERSAILLES          | 35 x 72'   | 2,550      | 14'               | 250       | 250     | 140       | 220     | 60               |
| FOYER               | Irregular  | 1,700      | 14'               | 250       | _       | _         | 100     | -                |
| LE FONTAINEBLEAU    | 54 x 29'   | 1,640      | 12'               | 200       | _       | _         | 100     | -                |
| RIVIERA             | 22 x 50'   | 1,100      | 9'                | 120       | 120     | 72        | 100     | 48               |
| REGENCY             | 28 x 34'   | 950        | 12'               | 125       | 90      | 60        | 100     | 34               |
| ENVOY               | 15 x 35'   | 600        | 9'                | 50        | 50      | 30        | 50      | 32               |
| EMBASSY             | 15 x 35'   | 600        | 9'                | 50        | 50      | 30        | 50      | 28               |
| AMBASSADOR          | 15 x 35'   | 600        | 9'                | 50        | 50      | 30        | 50      | 28               |
| CORONET             | 15 x 35'   | 600        | 9'                | 50        | 50      | 30        | 50      | 32               |
| FLEUR DE LIS        | 20 x 25'   | 500        | 12'               | -         | _       | _         | 14      | -                |
| NORMANDY            | 18 x 22'   | 400        | 12'               | 50        | 40      | 24        | 40      | 24               |
| PETIT SALON         | 20 x 22'   | 440        | 12'               | 30        | 20      | _         | 36      | 16               |
| ROOFTOP TERRACE     | Irregular  | 10,000     | _                 | 900       | _       | _         | 550     | _                |
| FOUNTAIN TERRACE    | _          | 7,000      | _                 | 600       | _       | _         | 300     | -                |
| S. FOUNTAIN TERRACE | _          | 2,250      | _                 | 300       | _       | _         | 150     | -                |
| N. FOUNTAIN TERRACE | _          | 2,350      | _                 | 300       | _       | _         | 150     | -                |
| RIVIERA TERRACE     | _          | 550        | _                 | 80        | _       | _         | _       | -                |
| EMBASSY TERRACE     | _          | 400        | _                 | 40        | _       | _         | 30      | -                |
| AMBASSADOR TERRACE  | _          | 400        | _                 | 40        | _       | _         | 30      | _                |